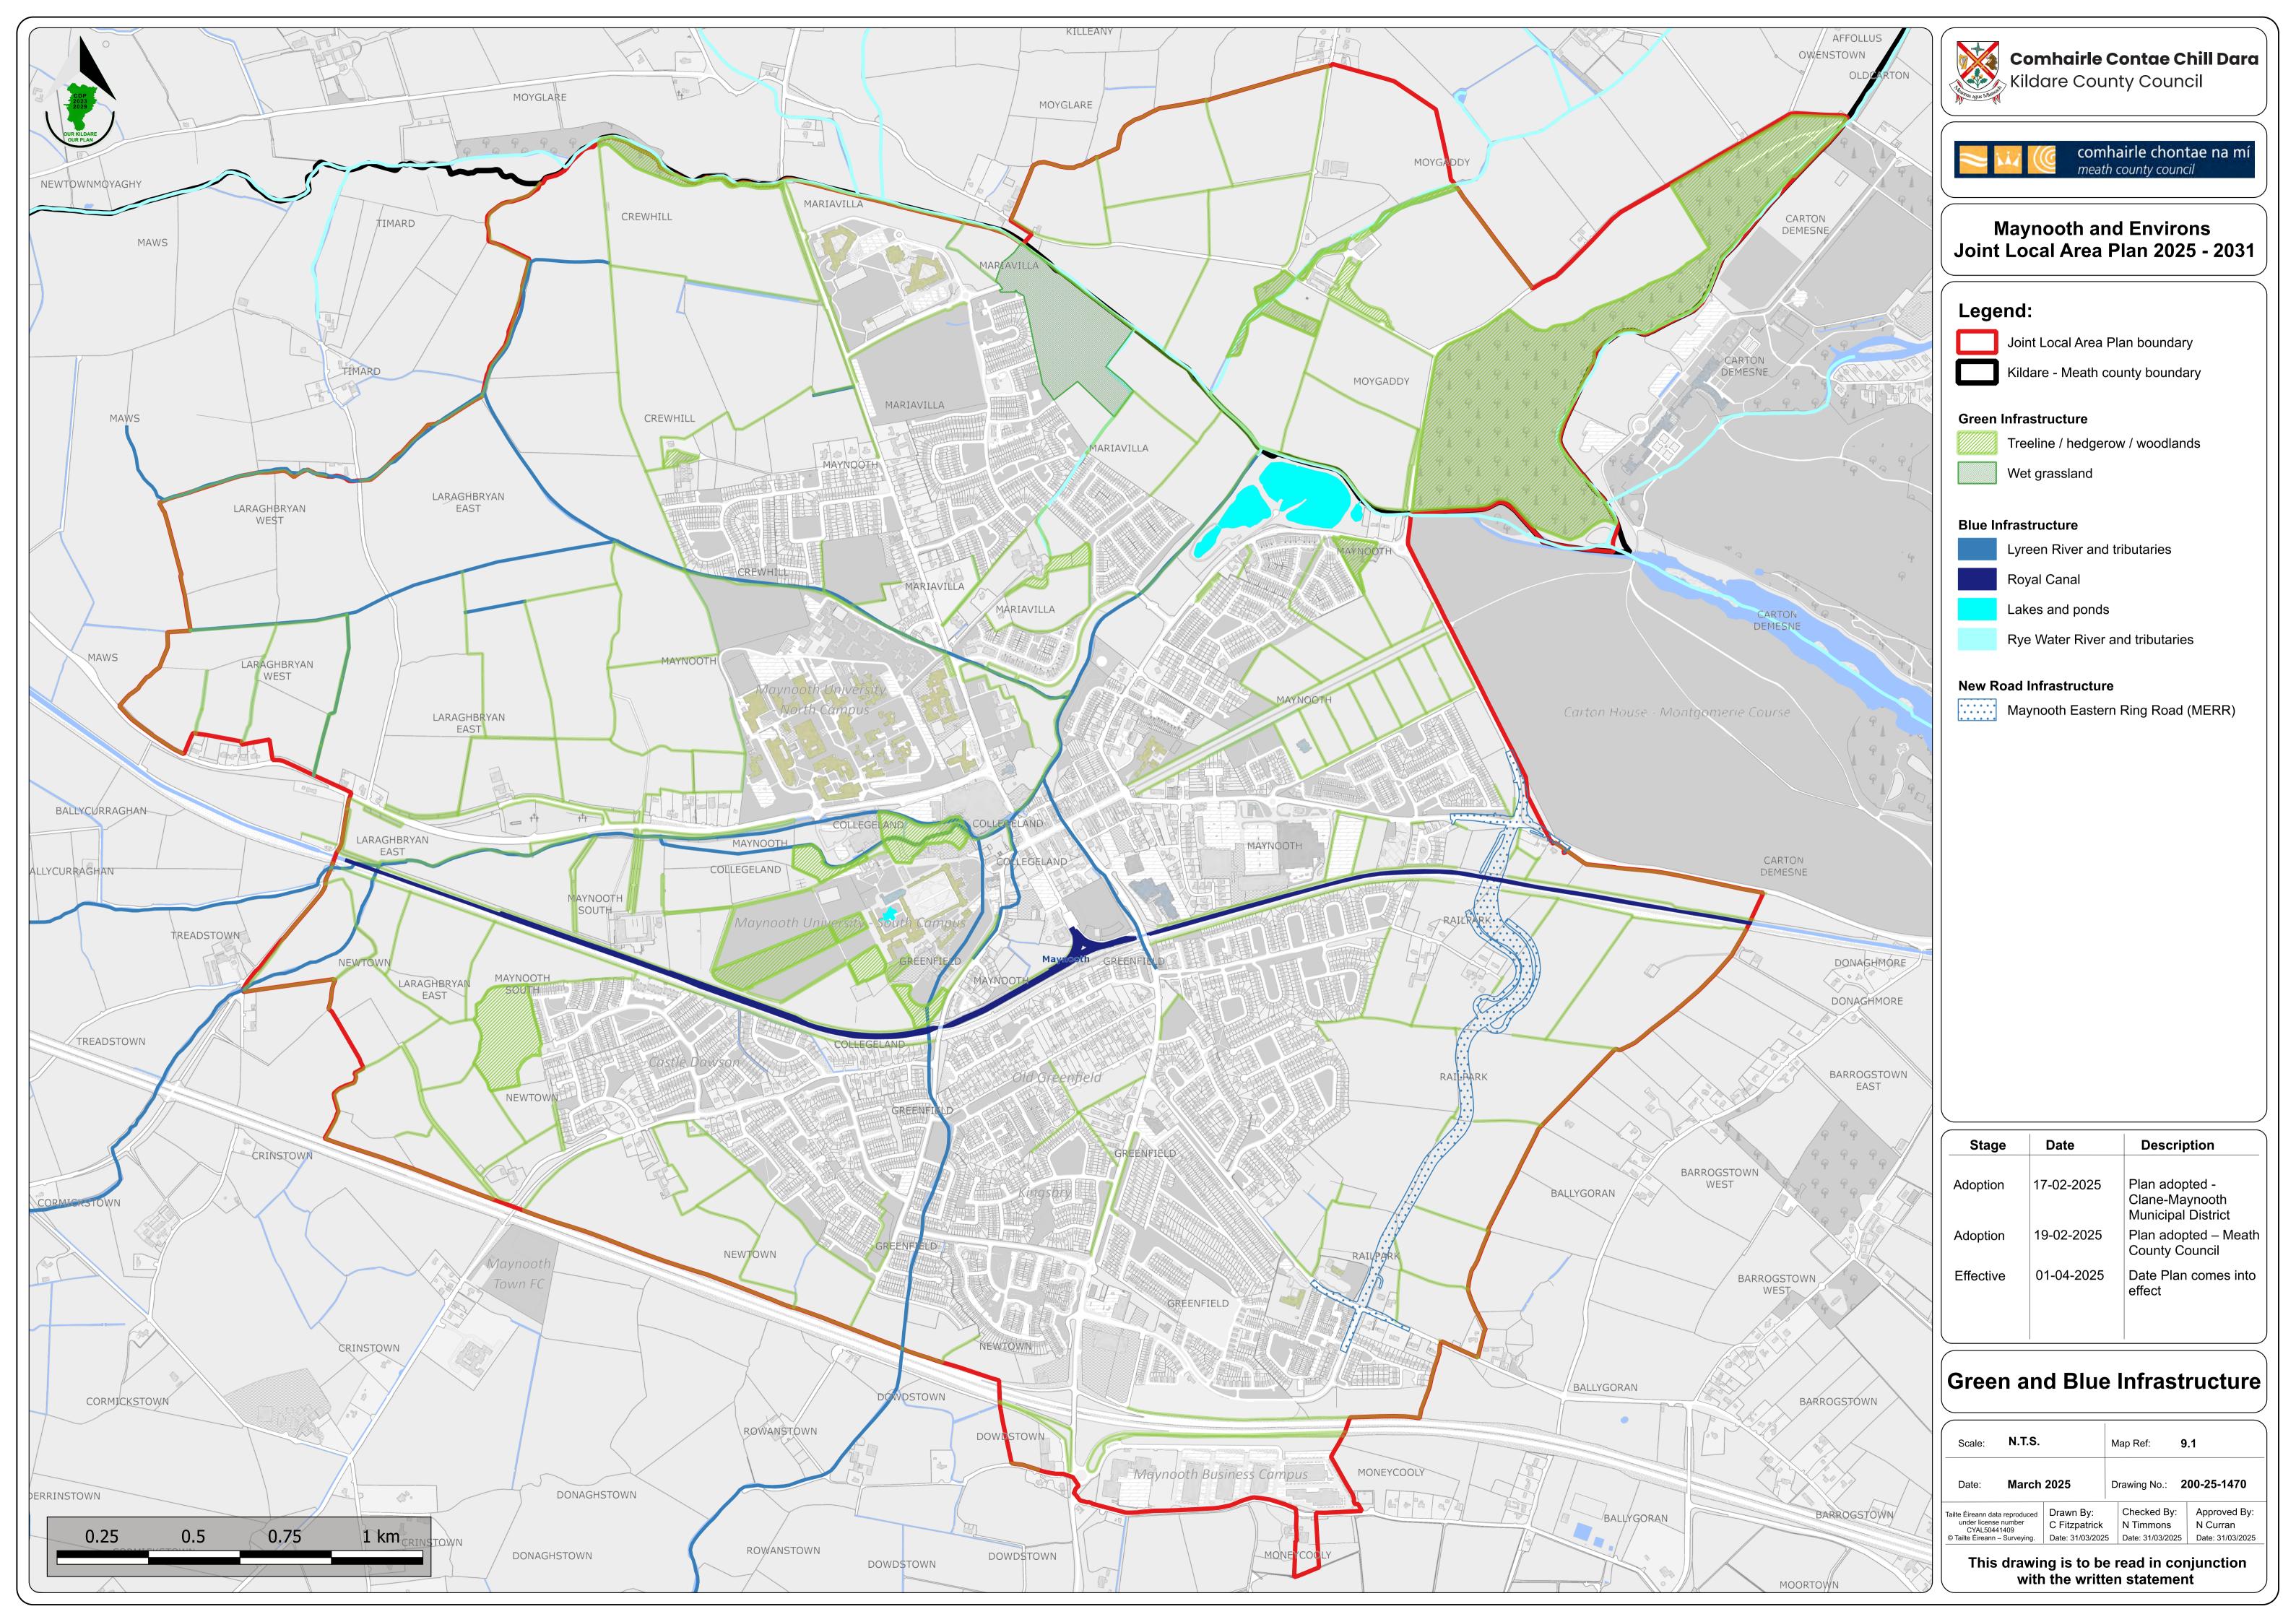

## Maps

| Map 5.1 | Homes and Communities – Strategic Open Space           |
|---------|--------------------------------------------------------|
| Map 7.1 | Movement and Active Travel – Permeability Measures     |
| Map 7.2 | Movement and Active Travel – Cycling Measures          |
| Map 7.3 | Movement and Active Travel – Public Transport Measures |
| Map 7.4 | Movement and Active Travel – Road Measures             |
| Map 7.5 | Movement and Active Travel – Parking Measures          |
| Map 8.1 | Built Heritage and Archaeology                         |
| Map 8.2 | Built Heritage and Archaeology – Town Centre           |
| Map 9.1 | Green and Blue Infrastructure                          |