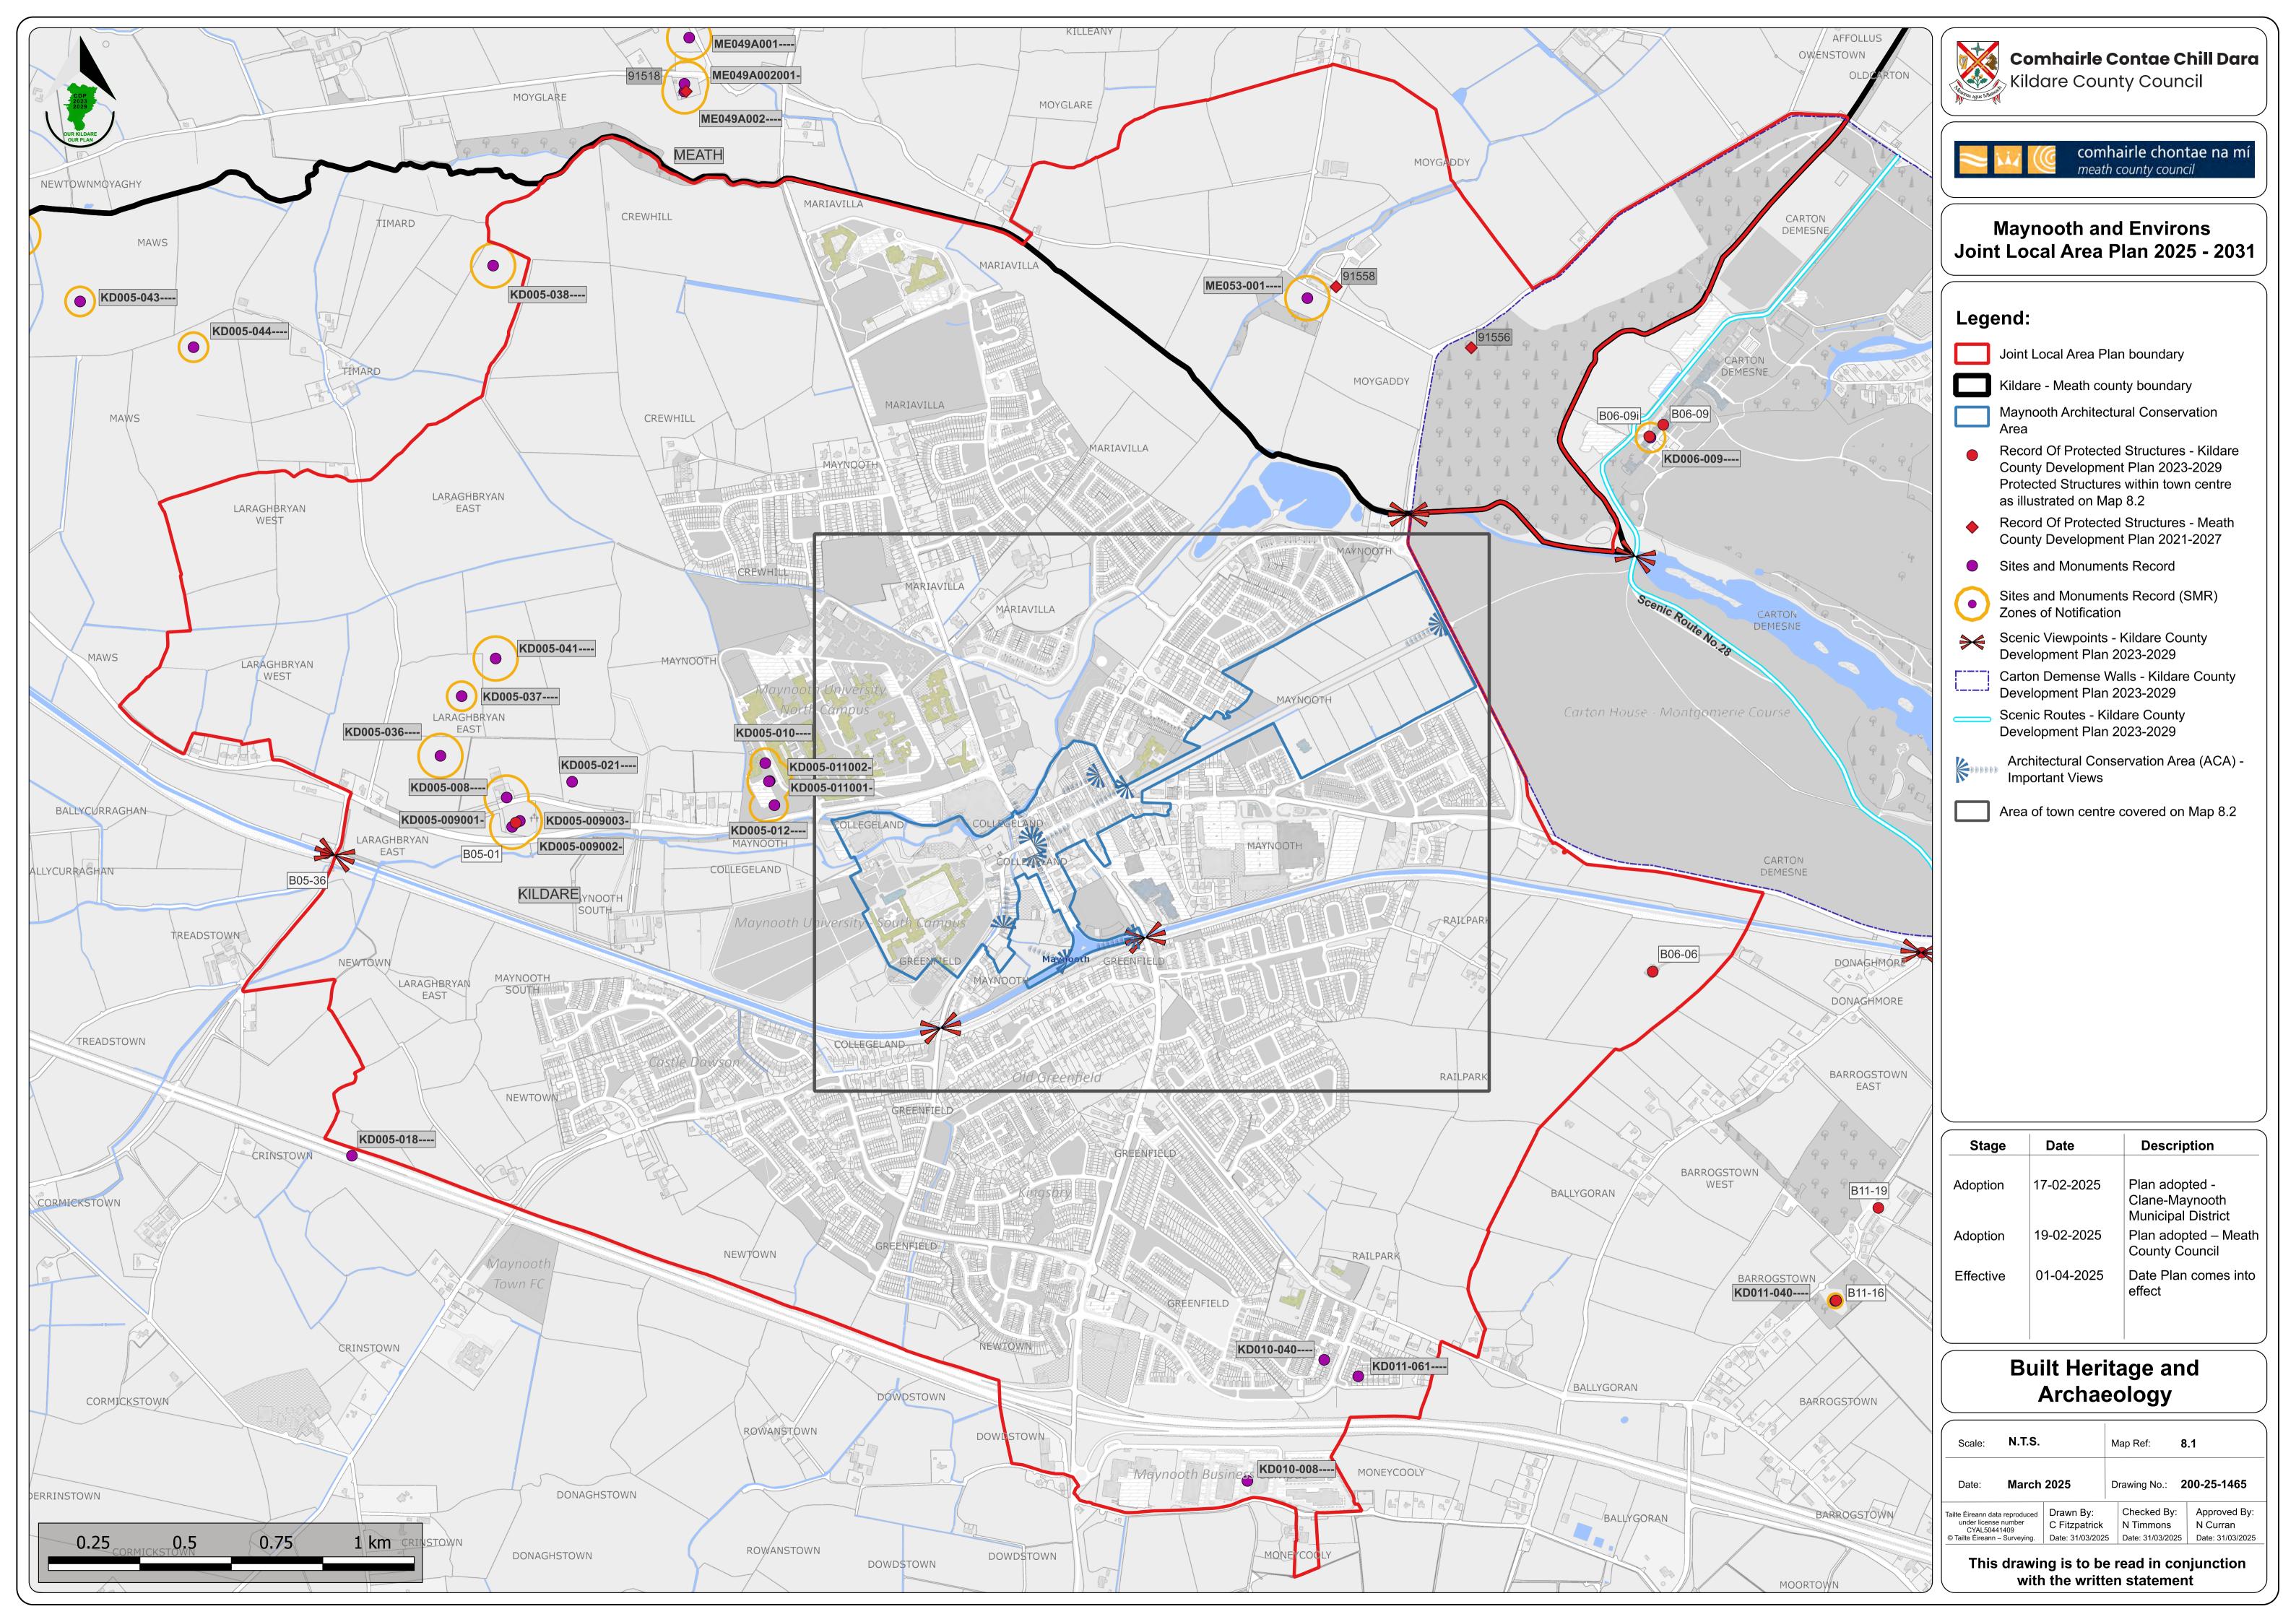

## Maps

| Map 5.1 | Homes and Communities – Strategic Open Space           |
|---------|--------------------------------------------------------|
| Map 7.1 | Movement and Active Travel – Permeability Measures     |
| Map 7.2 | Movement and Active Travel – Cycling Measures          |
| Map 7.3 | Movement and Active Travel – Public Transport Measures |
| Map 7.4 | Movement and Active Travel – Road Measures             |
| Map 7.5 | Movement and Active Travel – Parking Measures          |
| Map 8.1 | Built Heritage and Archaeology                         |
| Map 8.2 | Built Heritage and Archaeology – Town Centre           |
| Map 9.1 | Green and Blue Infrastructure                          |

**Maynooth and Environs** Joint Local Area Plan 2025 - 2031

Joint Local Area Plan boundary

Maynooth Architectural Conservation Area Record of Protected Structures - Kildare

County Development Plan 2023-2029 Sites and Monuments Record (SMR)

Sites and Monuments Record (SMR) Zones of Notification

Scenic Viewpoints - Kildare County
Development Plan 2023-2029

Architectural Conservation
Area (ACA) - Important Views

| Stage     | Date       | Description                                            |
|-----------|------------|--------------------------------------------------------|
| Adopted   | 17-02-2025 | Plan adopted -<br>Clane-Maynooth<br>Municipal District |
| Adopted   | 19-02-2025 | Plan adopted – Meath<br>County Council                 |
| Effective | 01-04-2025 | Date Plan comes into effect                            |