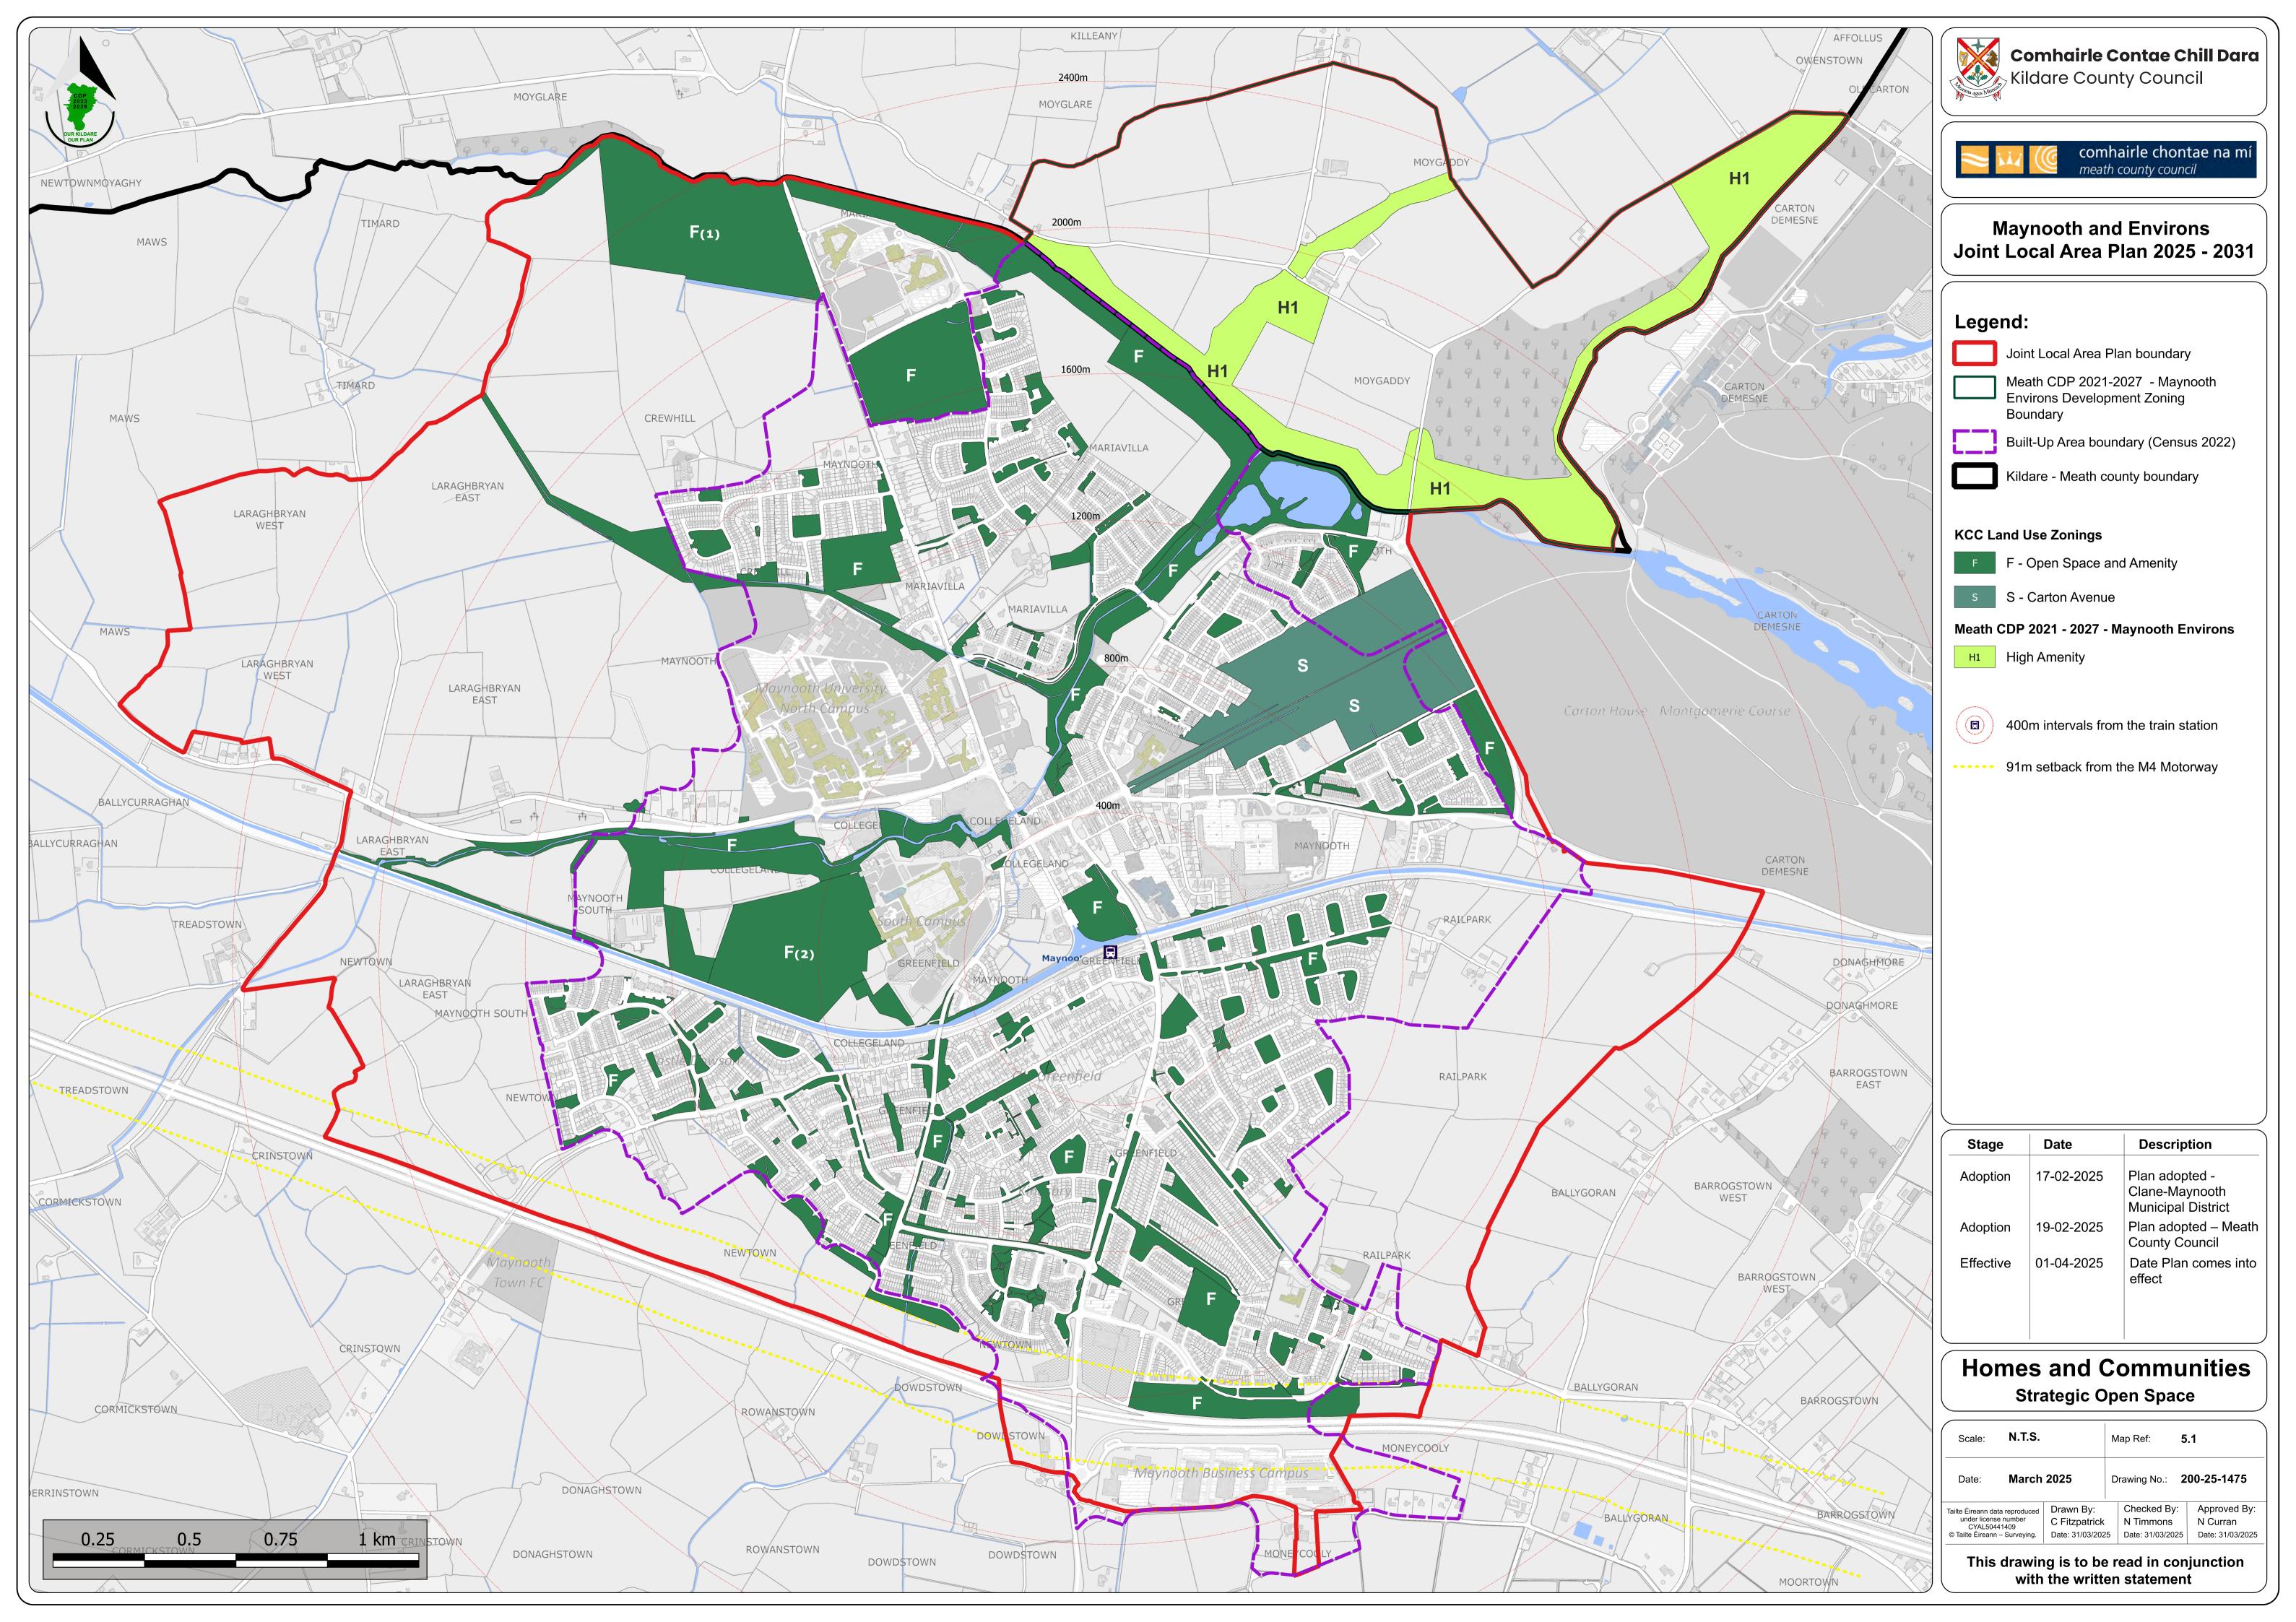

## Maps

| Map 5.1 | Homes and Communities – Strategic Open Space           |
|---------|--------------------------------------------------------|
| Map 7.1 | Movement and Active Travel – Permeability Measures     |
| Map 7.2 | Movement and Active Travel – Cycling Measures          |
| Map 7.3 | Movement and Active Travel – Public Transport Measures |
| Map 7.4 | Movement and Active Travel – Road Measures             |
| Map 7.5 | Movement and Active Travel – Parking Measures          |
| Map 8.1 | Built Heritage and Archaeology                         |
| Map 8.2 | Built Heritage and Archaeology – Town Centre           |
| Map 9.1 | Green and Blue Infrastructure                          |