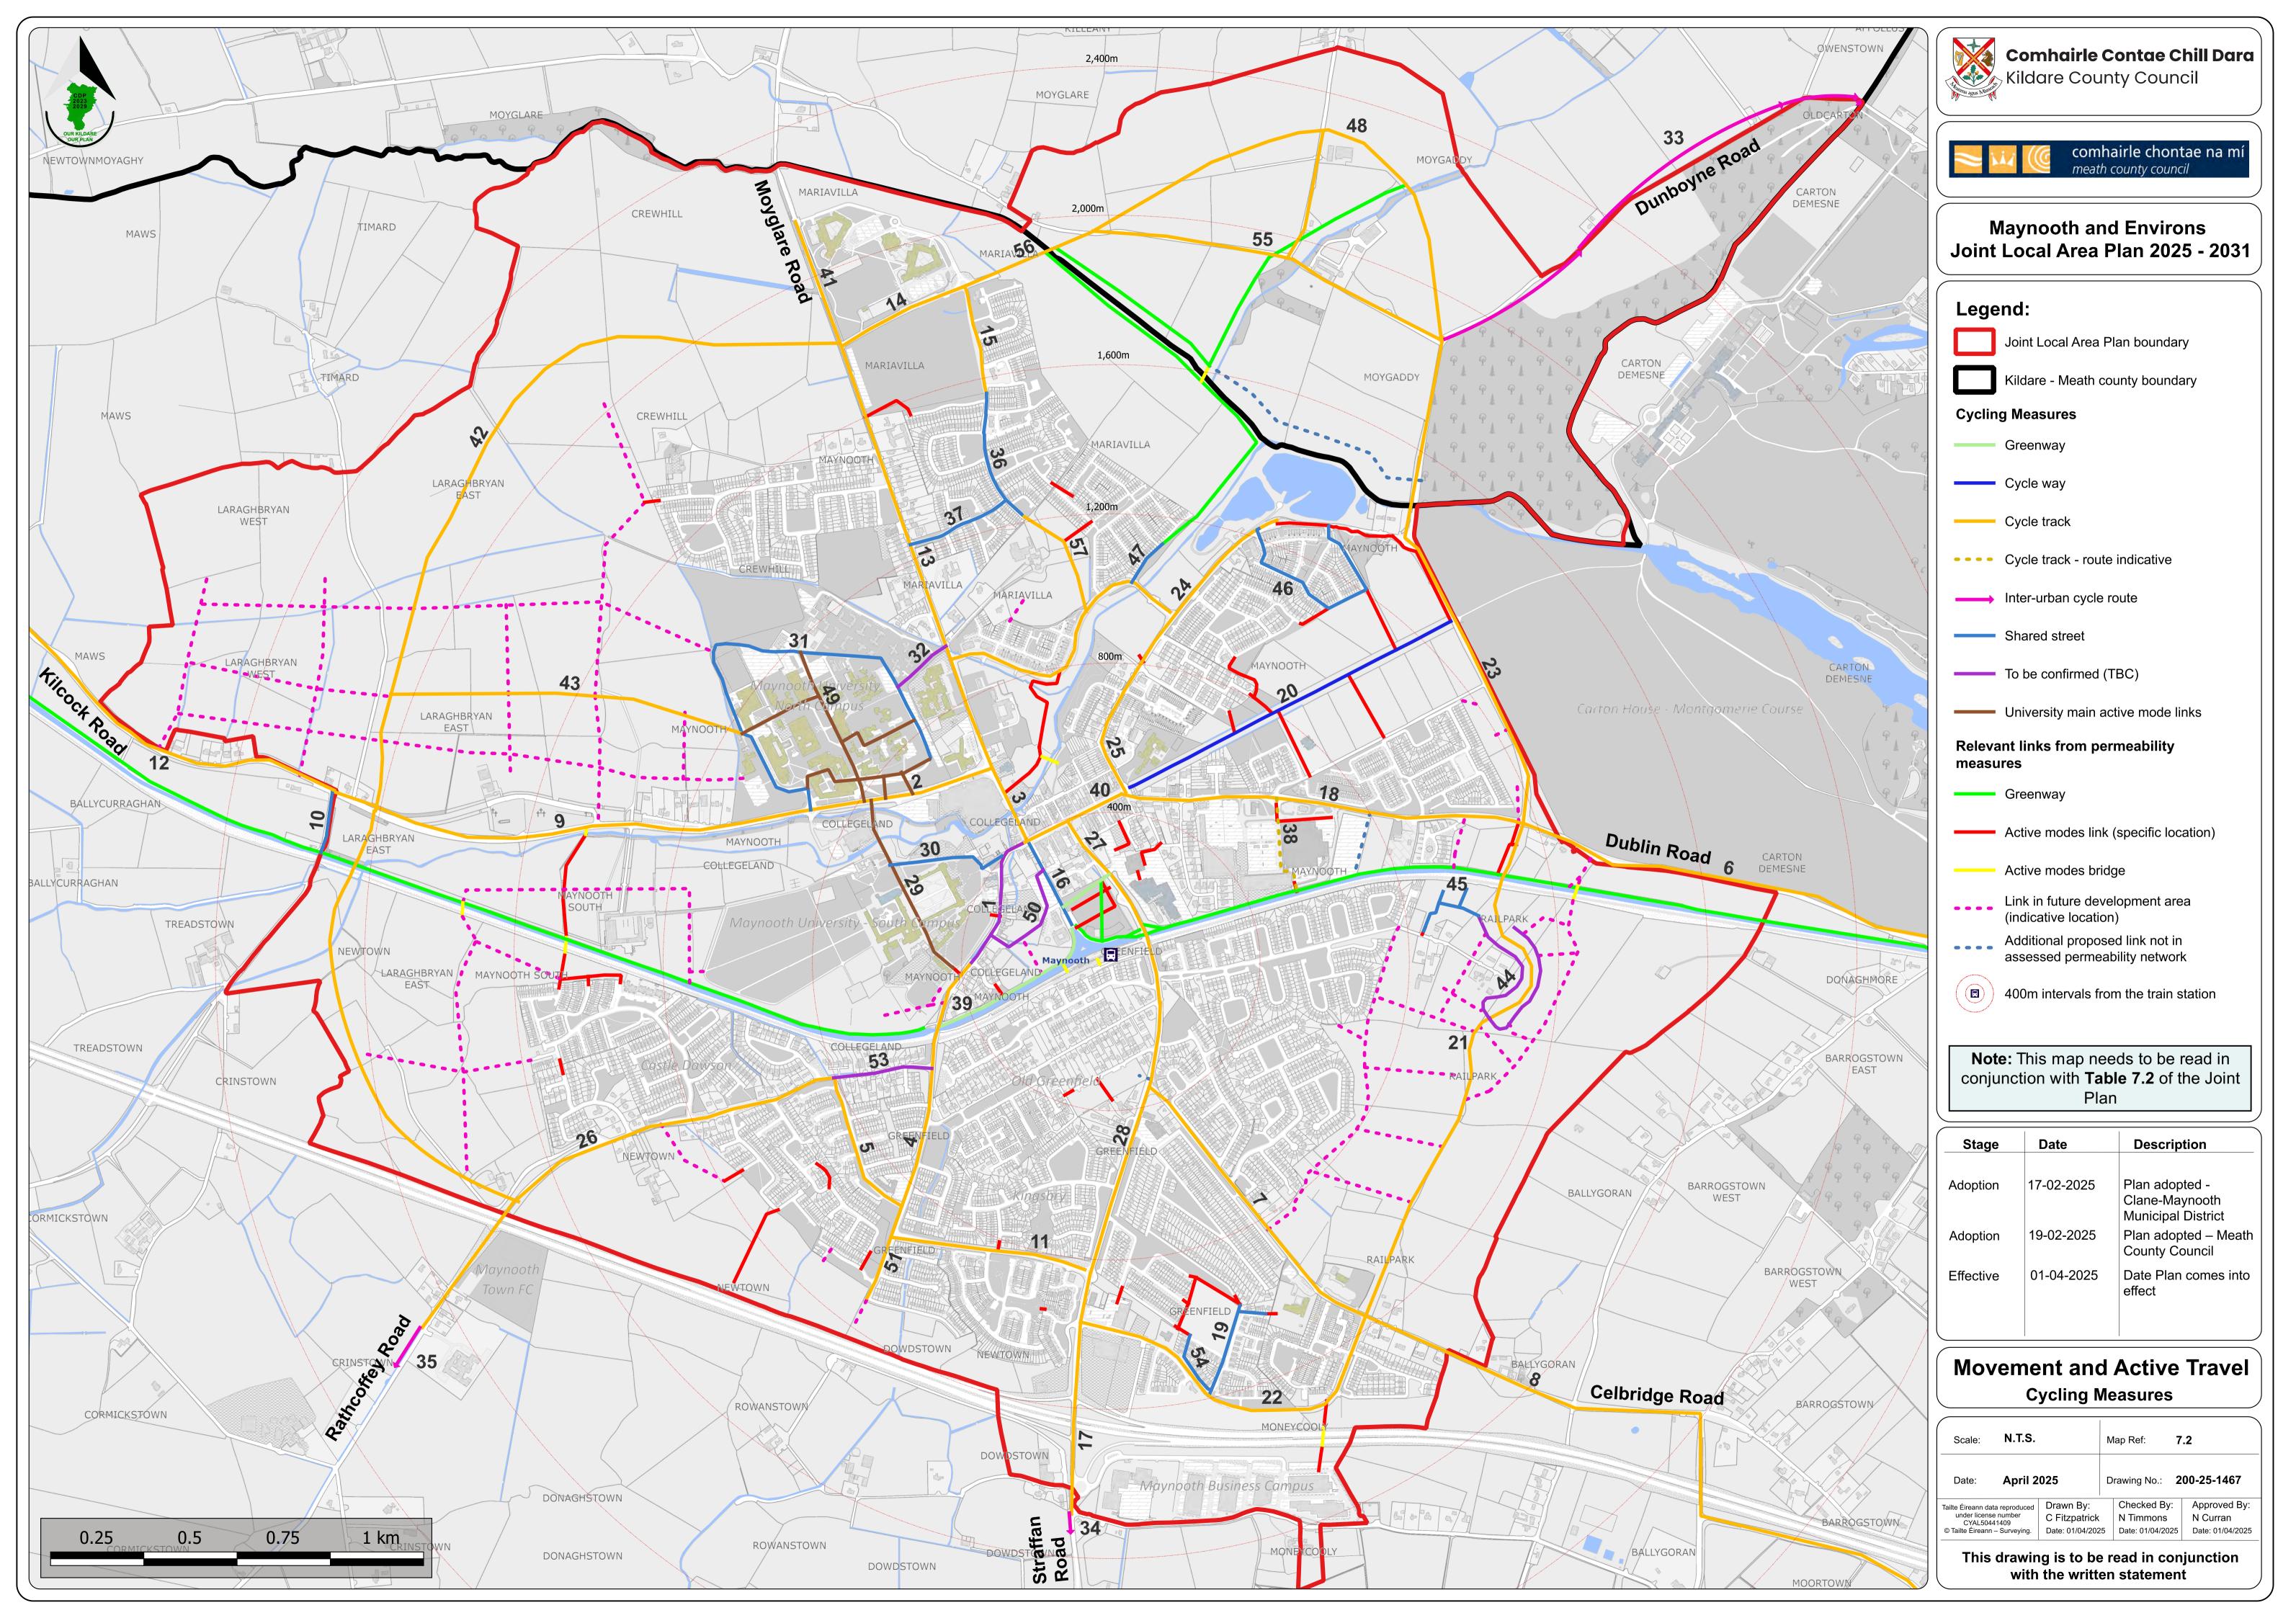

## Maps

| Map 5.1 | Homes and Communities – Strategic Open Space           |
|---------|--------------------------------------------------------|
| Map 7.1 | Movement and Active Travel – Permeability Measures     |
| Map 7.2 | Movement and Active Travel – Cycling Measures          |
| Map 7.3 | Movement and Active Travel – Public Transport Measures |
| Map 7.4 | Movement and Active Travel – Road Measures             |
| Map 7.5 | Movement and Active Travel – Parking Measures          |
| Map 8.1 | Built Heritage and Archaeology                         |
| Map 8.2 | Built Heritage and Archaeology – Town Centre           |
| Map 9.1 | Green and Blue Infrastructure                          |