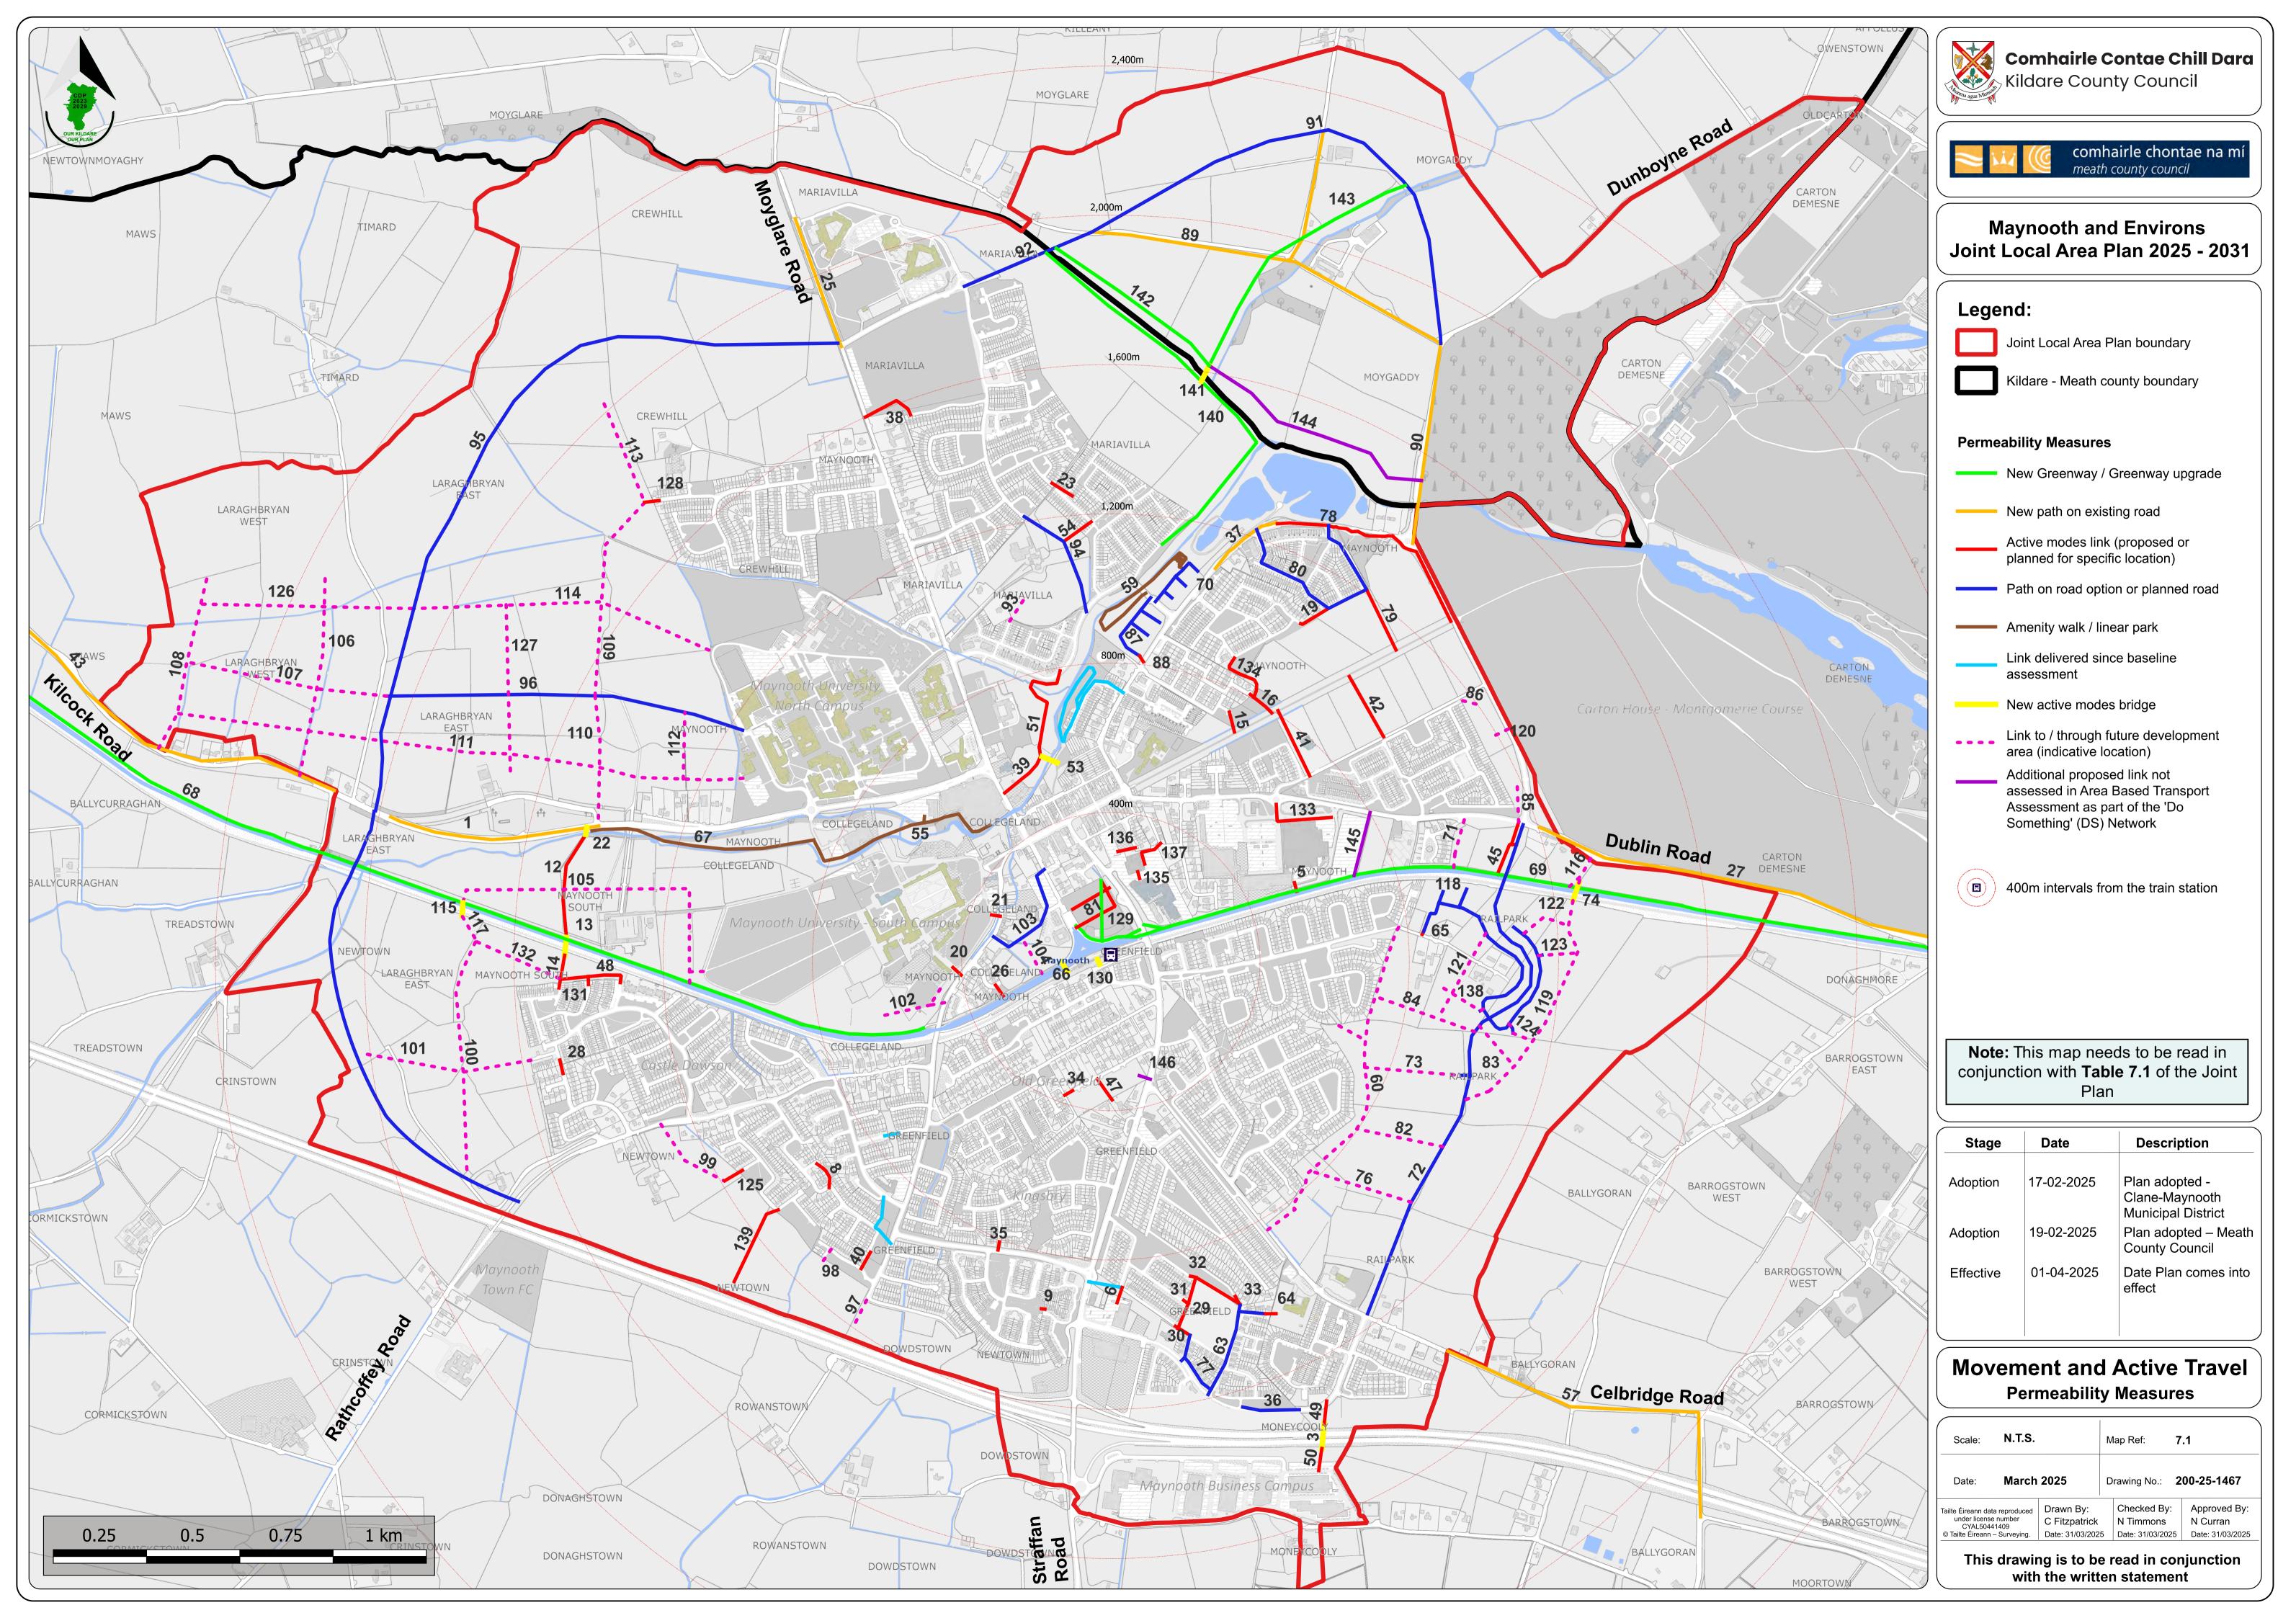

## Maps

| Map 5.1 | Homes and Communities – Strategic Open Space           |
|---------|--------------------------------------------------------|
| Map 7.1 | Movement and Active Travel – Permeability Measures     |
| Map 7.2 | Movement and Active Travel – Cycling Measures          |
| Map 7.3 | Movement and Active Travel – Public Transport Measures |
| Map 7.4 | Movement and Active Travel – Road Measures             |
| Map 7.5 | Movement and Active Travel – Parking Measures          |
| Map 8.1 | Built Heritage and Archaeology                         |
| Map 8.2 | Built Heritage and Archaeology – Town Centre           |
| Map 9.1 | Green and Blue Infrastructure                          |