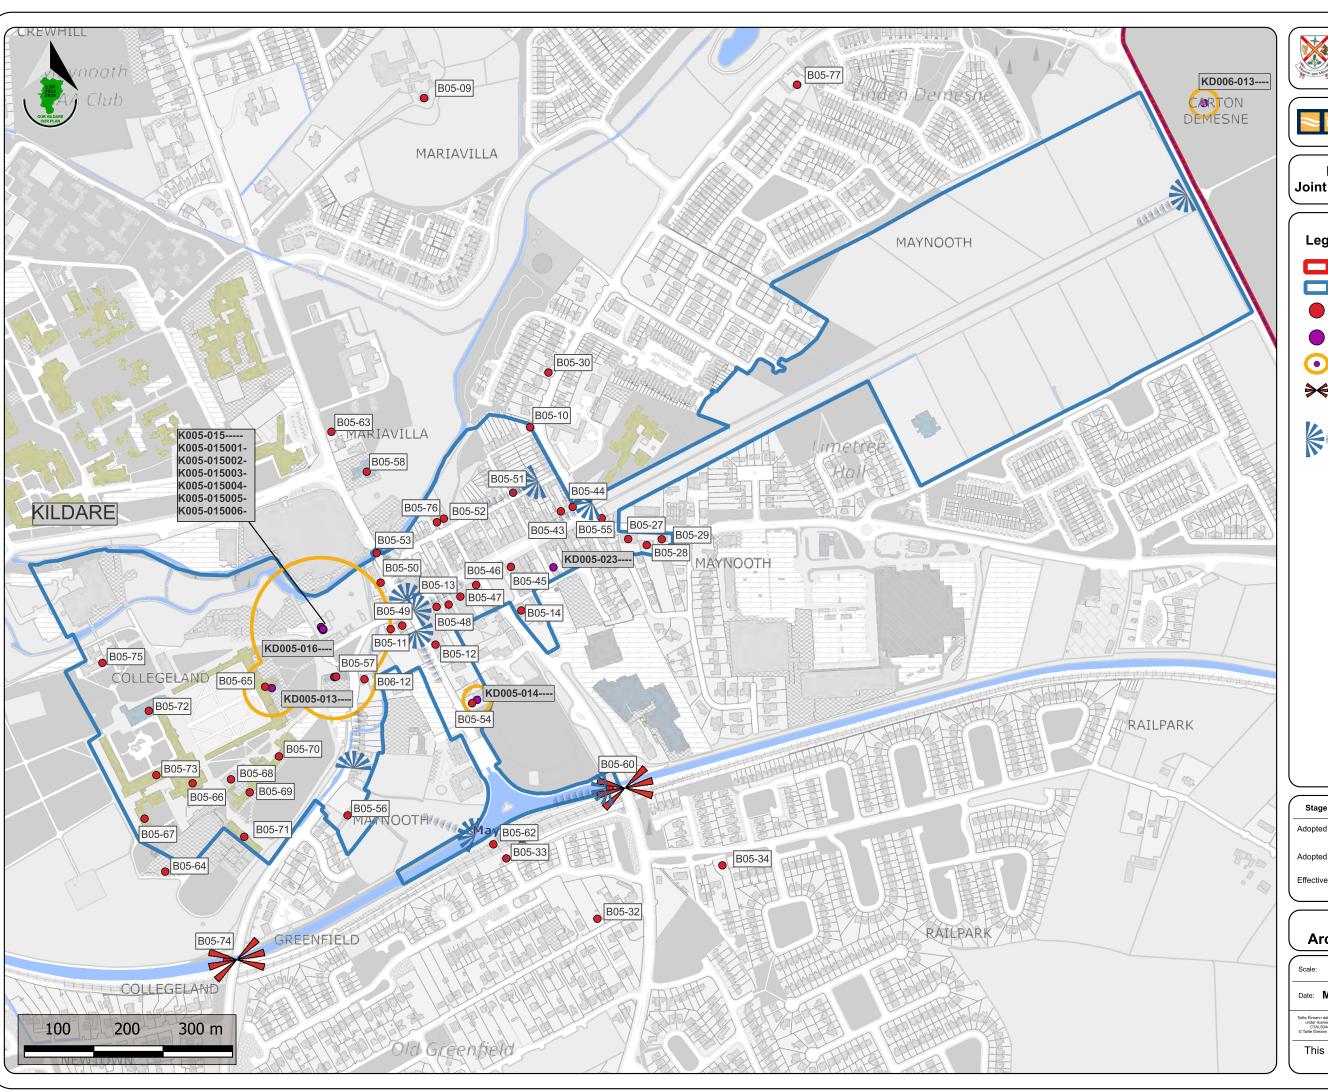

## Maps

| Map 5.1 | Homes and Communities – Strategic Open Space           |
|---------|--------------------------------------------------------|
| Map 7.1 | Movement and Active Travel – Permeability Measures     |
| Map 7.2 | Movement and Active Travel – Cycling Measures          |
| Map 7.3 | Movement and Active Travel – Public Transport Measures |
| Map 7.4 | Movement and Active Travel – Road Measures             |
| Map 7.5 | Movement and Active Travel – Parking Measures          |
| Map 8.1 | Built Heritage and Archaeology                         |
| Map 8.2 | Built Heritage and Archaeology – Town Centre           |
| Map 9.1 | Green and Blue Infrastructure                          |

## **Built Heritage and Archaeology - Town Centre**

|  | Scale: N.T.S.    |  |                                 | Map Ref: 8.2 |     |              |  |
|--|------------------|--|---------------------------------|--------------|-----|--------------|--|
|  | Date: March 2025 |  | Drawing No.: <b>200-25-1465</b> |              |     |              |  |
|  |                  |  | Drawn By:                       | Checked      | Bv: | Approved By: |  |