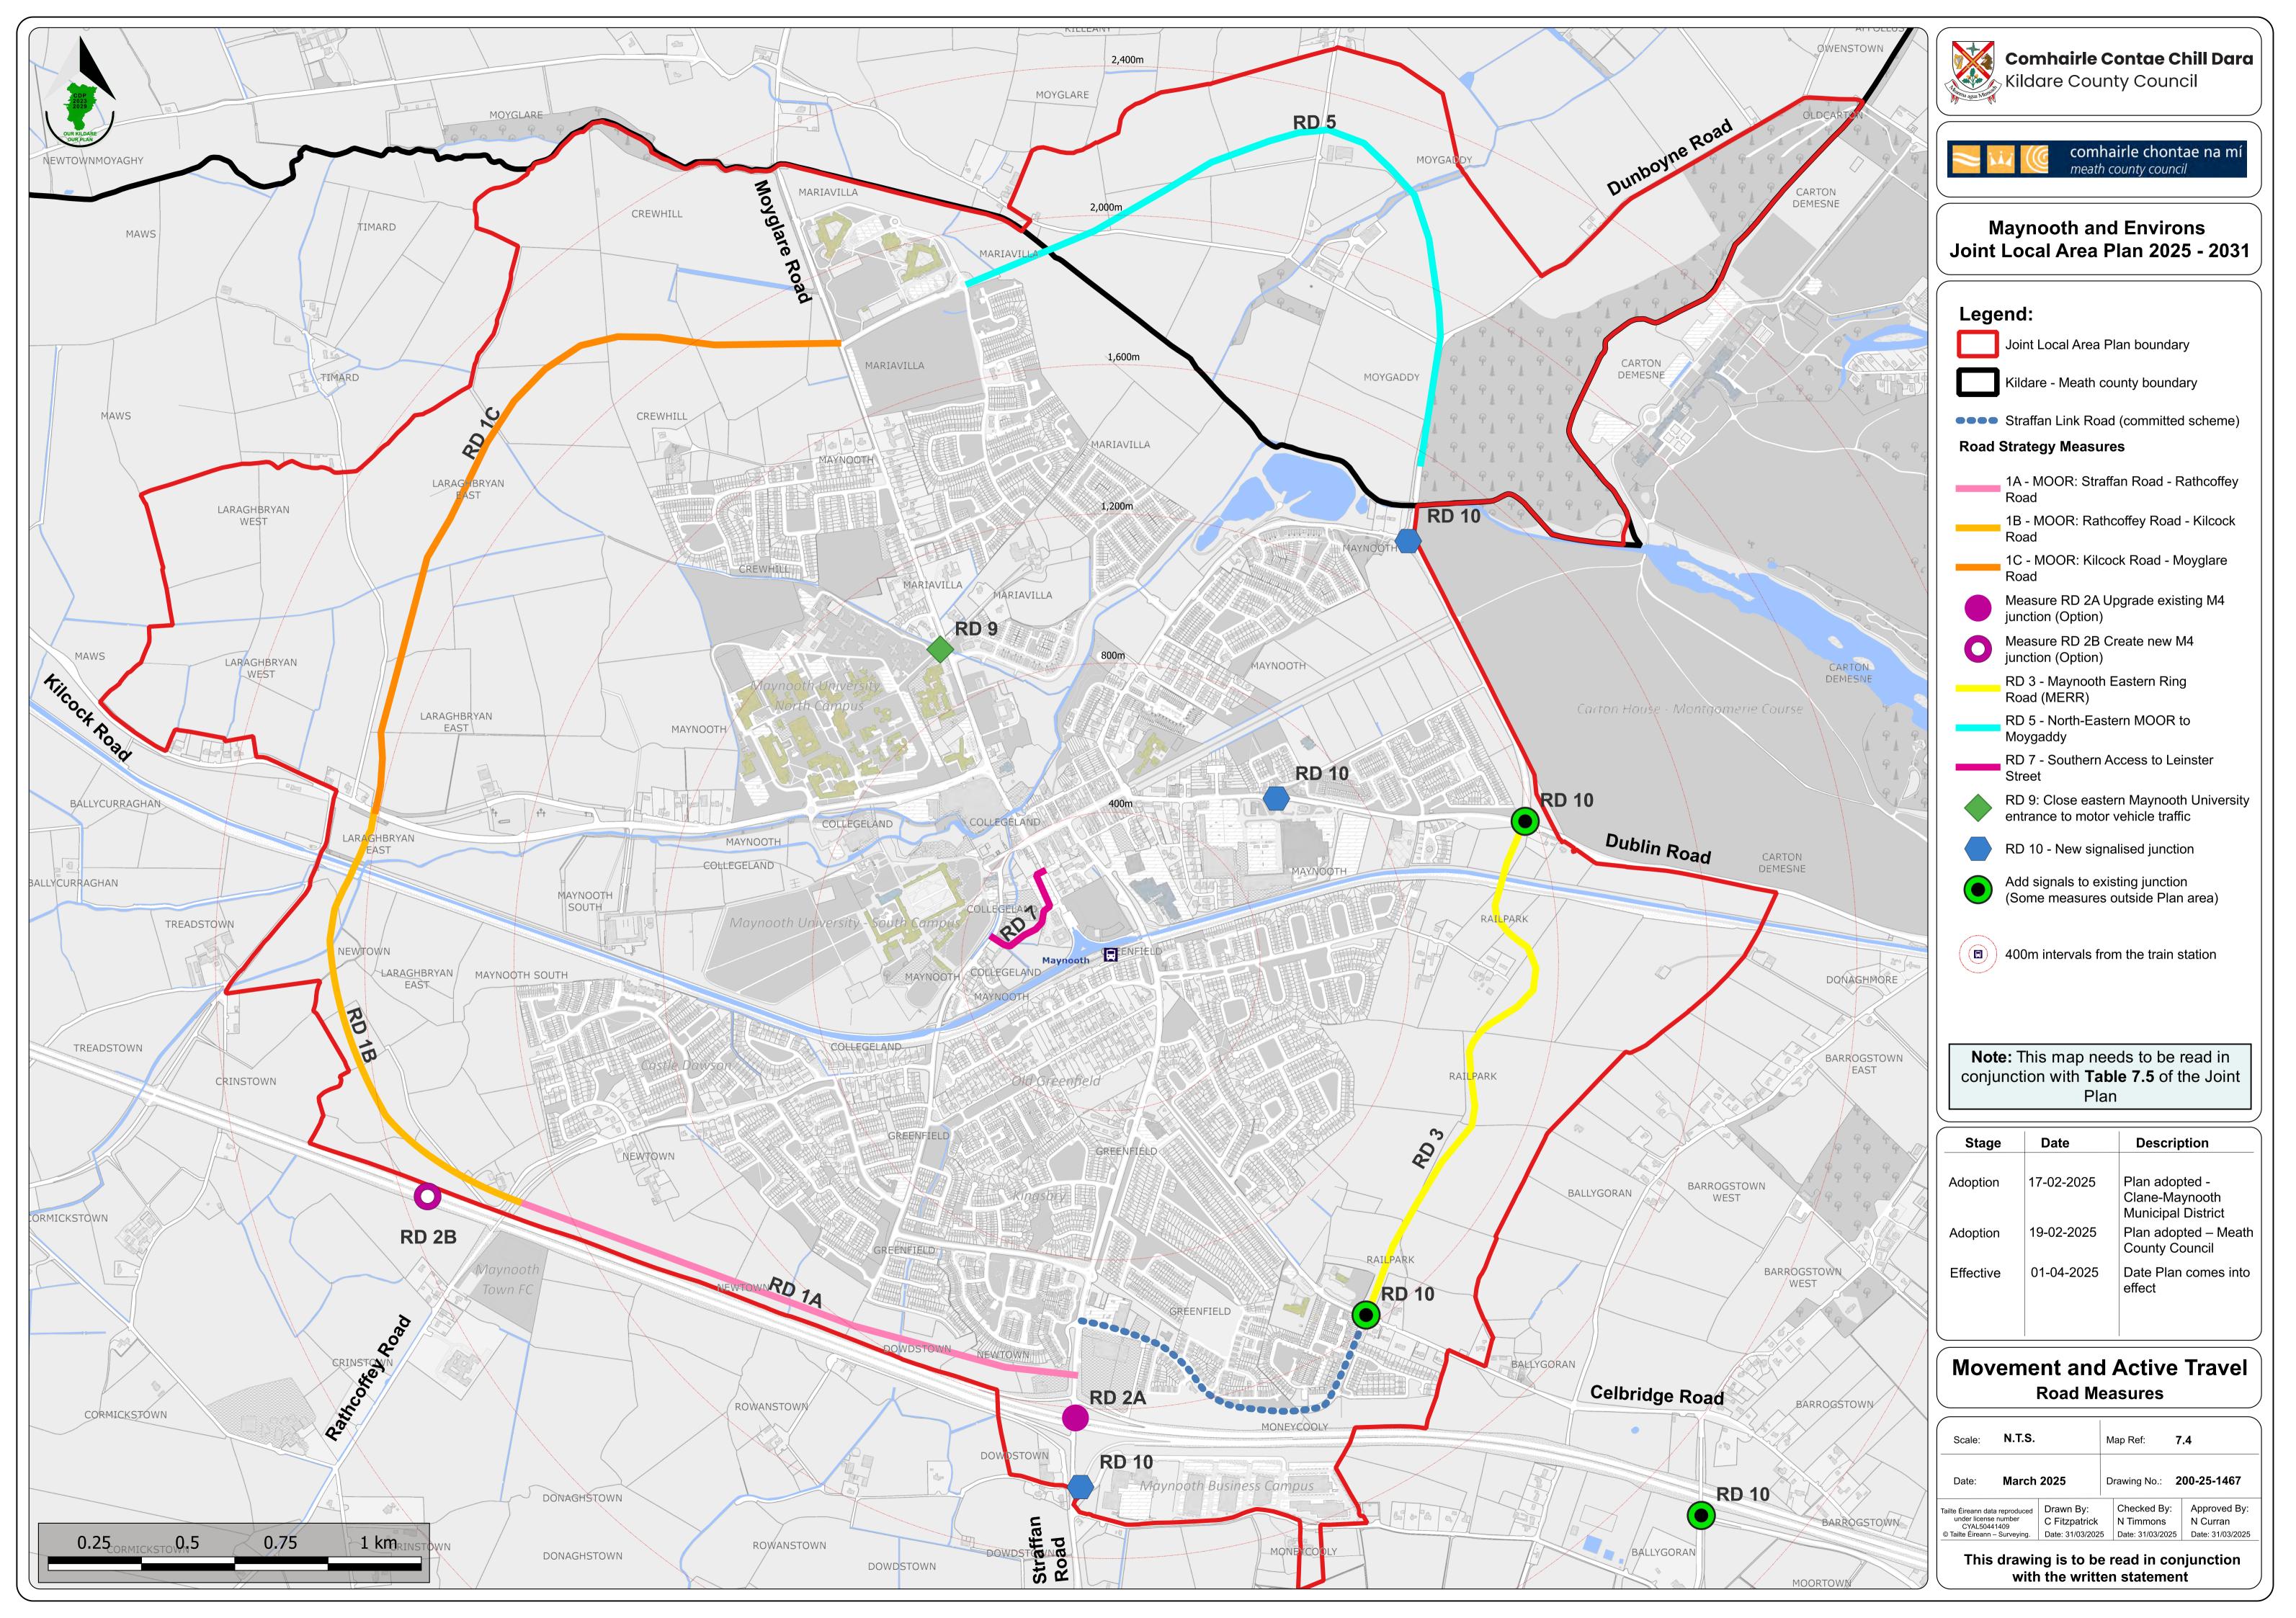

## Maps

| Map 5.1 | Homes and Communities – Strategic Open Space           |
|---------|--------------------------------------------------------|
| Map 7.1 | Movement and Active Travel – Permeability Measures     |
| Map 7.2 | Movement and Active Travel – Cycling Measures          |
| Map 7.3 | Movement and Active Travel – Public Transport Measures |
| Map 7.4 | Movement and Active Travel – Road Measures             |
| Map 7.5 | Movement and Active Travel – Parking Measures          |
| Map 8.1 | Built Heritage and Archaeology                         |
| Map 8.2 | Built Heritage and Archaeology – Town Centre           |
| Map 9.1 | Green and Blue Infrastructure                          |