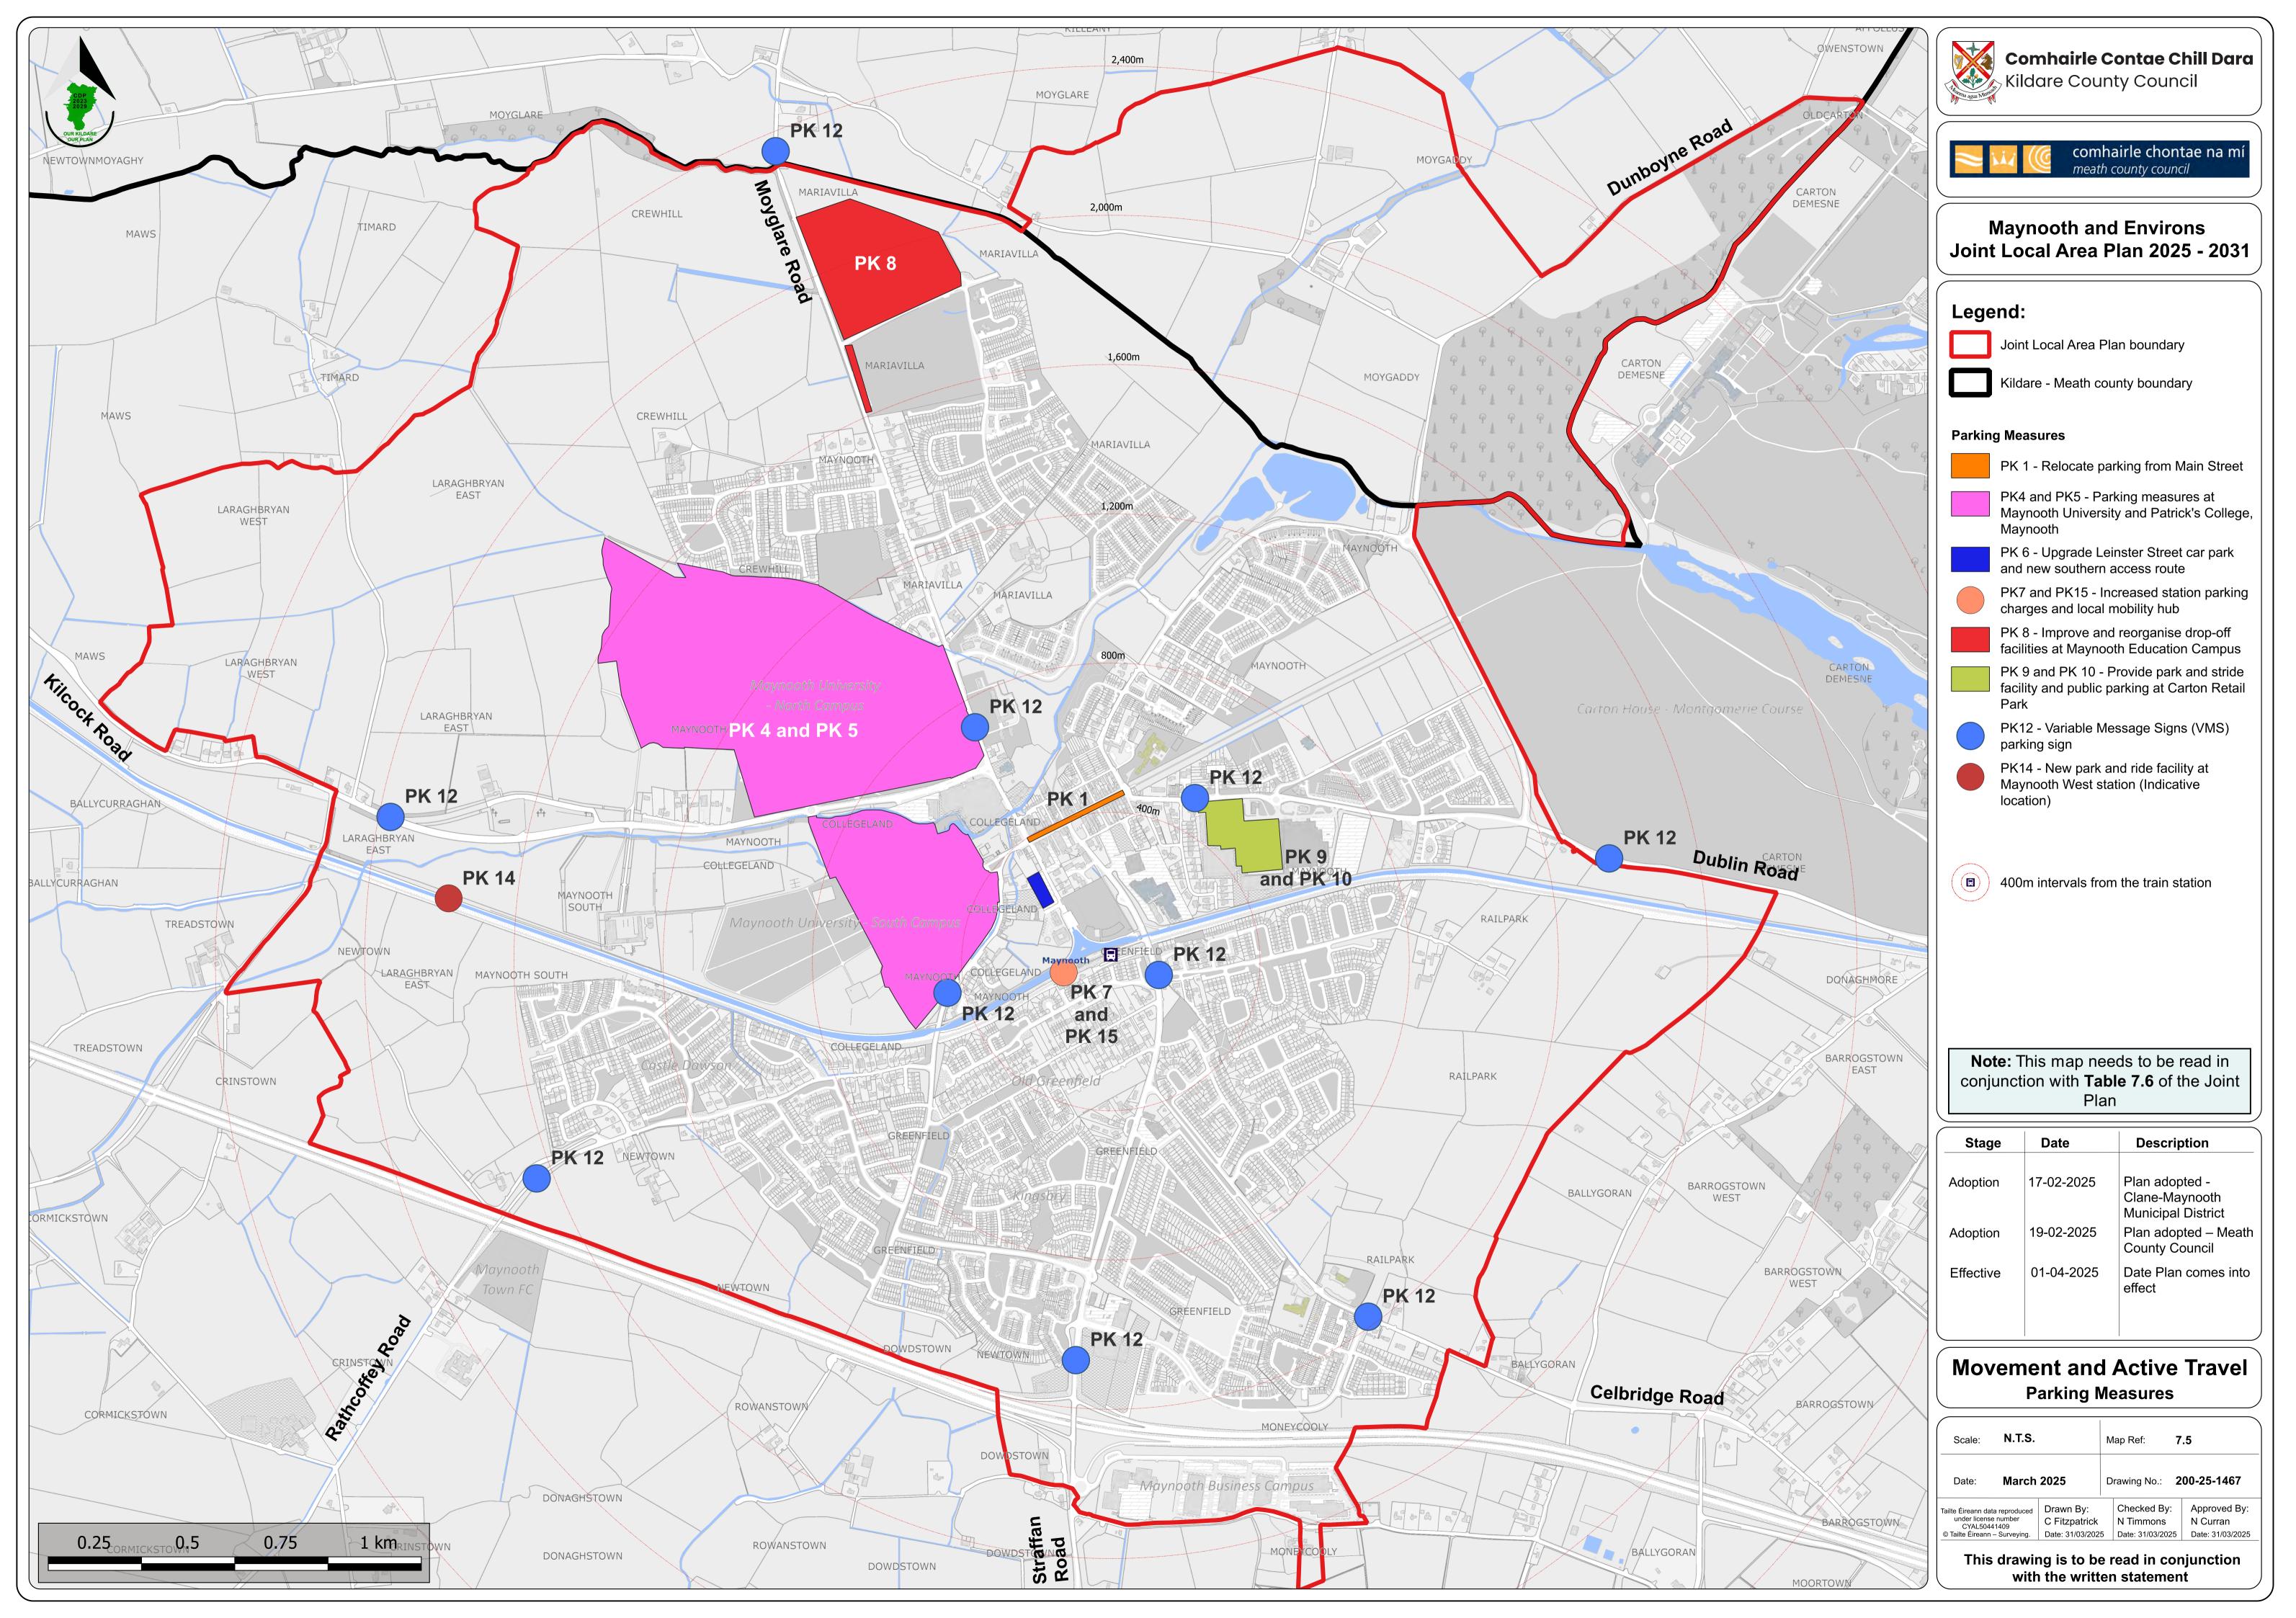

## Maps

| Map 5.1 | Homes and Communities – Strategic Open Space           |
|---------|--------------------------------------------------------|
| Map 7.1 | Movement and Active Travel – Permeability Measures     |
| Map 7.2 | Movement and Active Travel – Cycling Measures          |
| Map 7.3 | Movement and Active Travel – Public Transport Measures |
| Map 7.4 | Movement and Active Travel – Road Measures             |
| Map 7.5 | Movement and Active Travel – Parking Measures          |
| Map 8.1 | Built Heritage and Archaeology                         |
| Map 8.2 | Built Heritage and Archaeology – Town Centre           |
| Map 9.1 | Green and Blue Infrastructure                          |