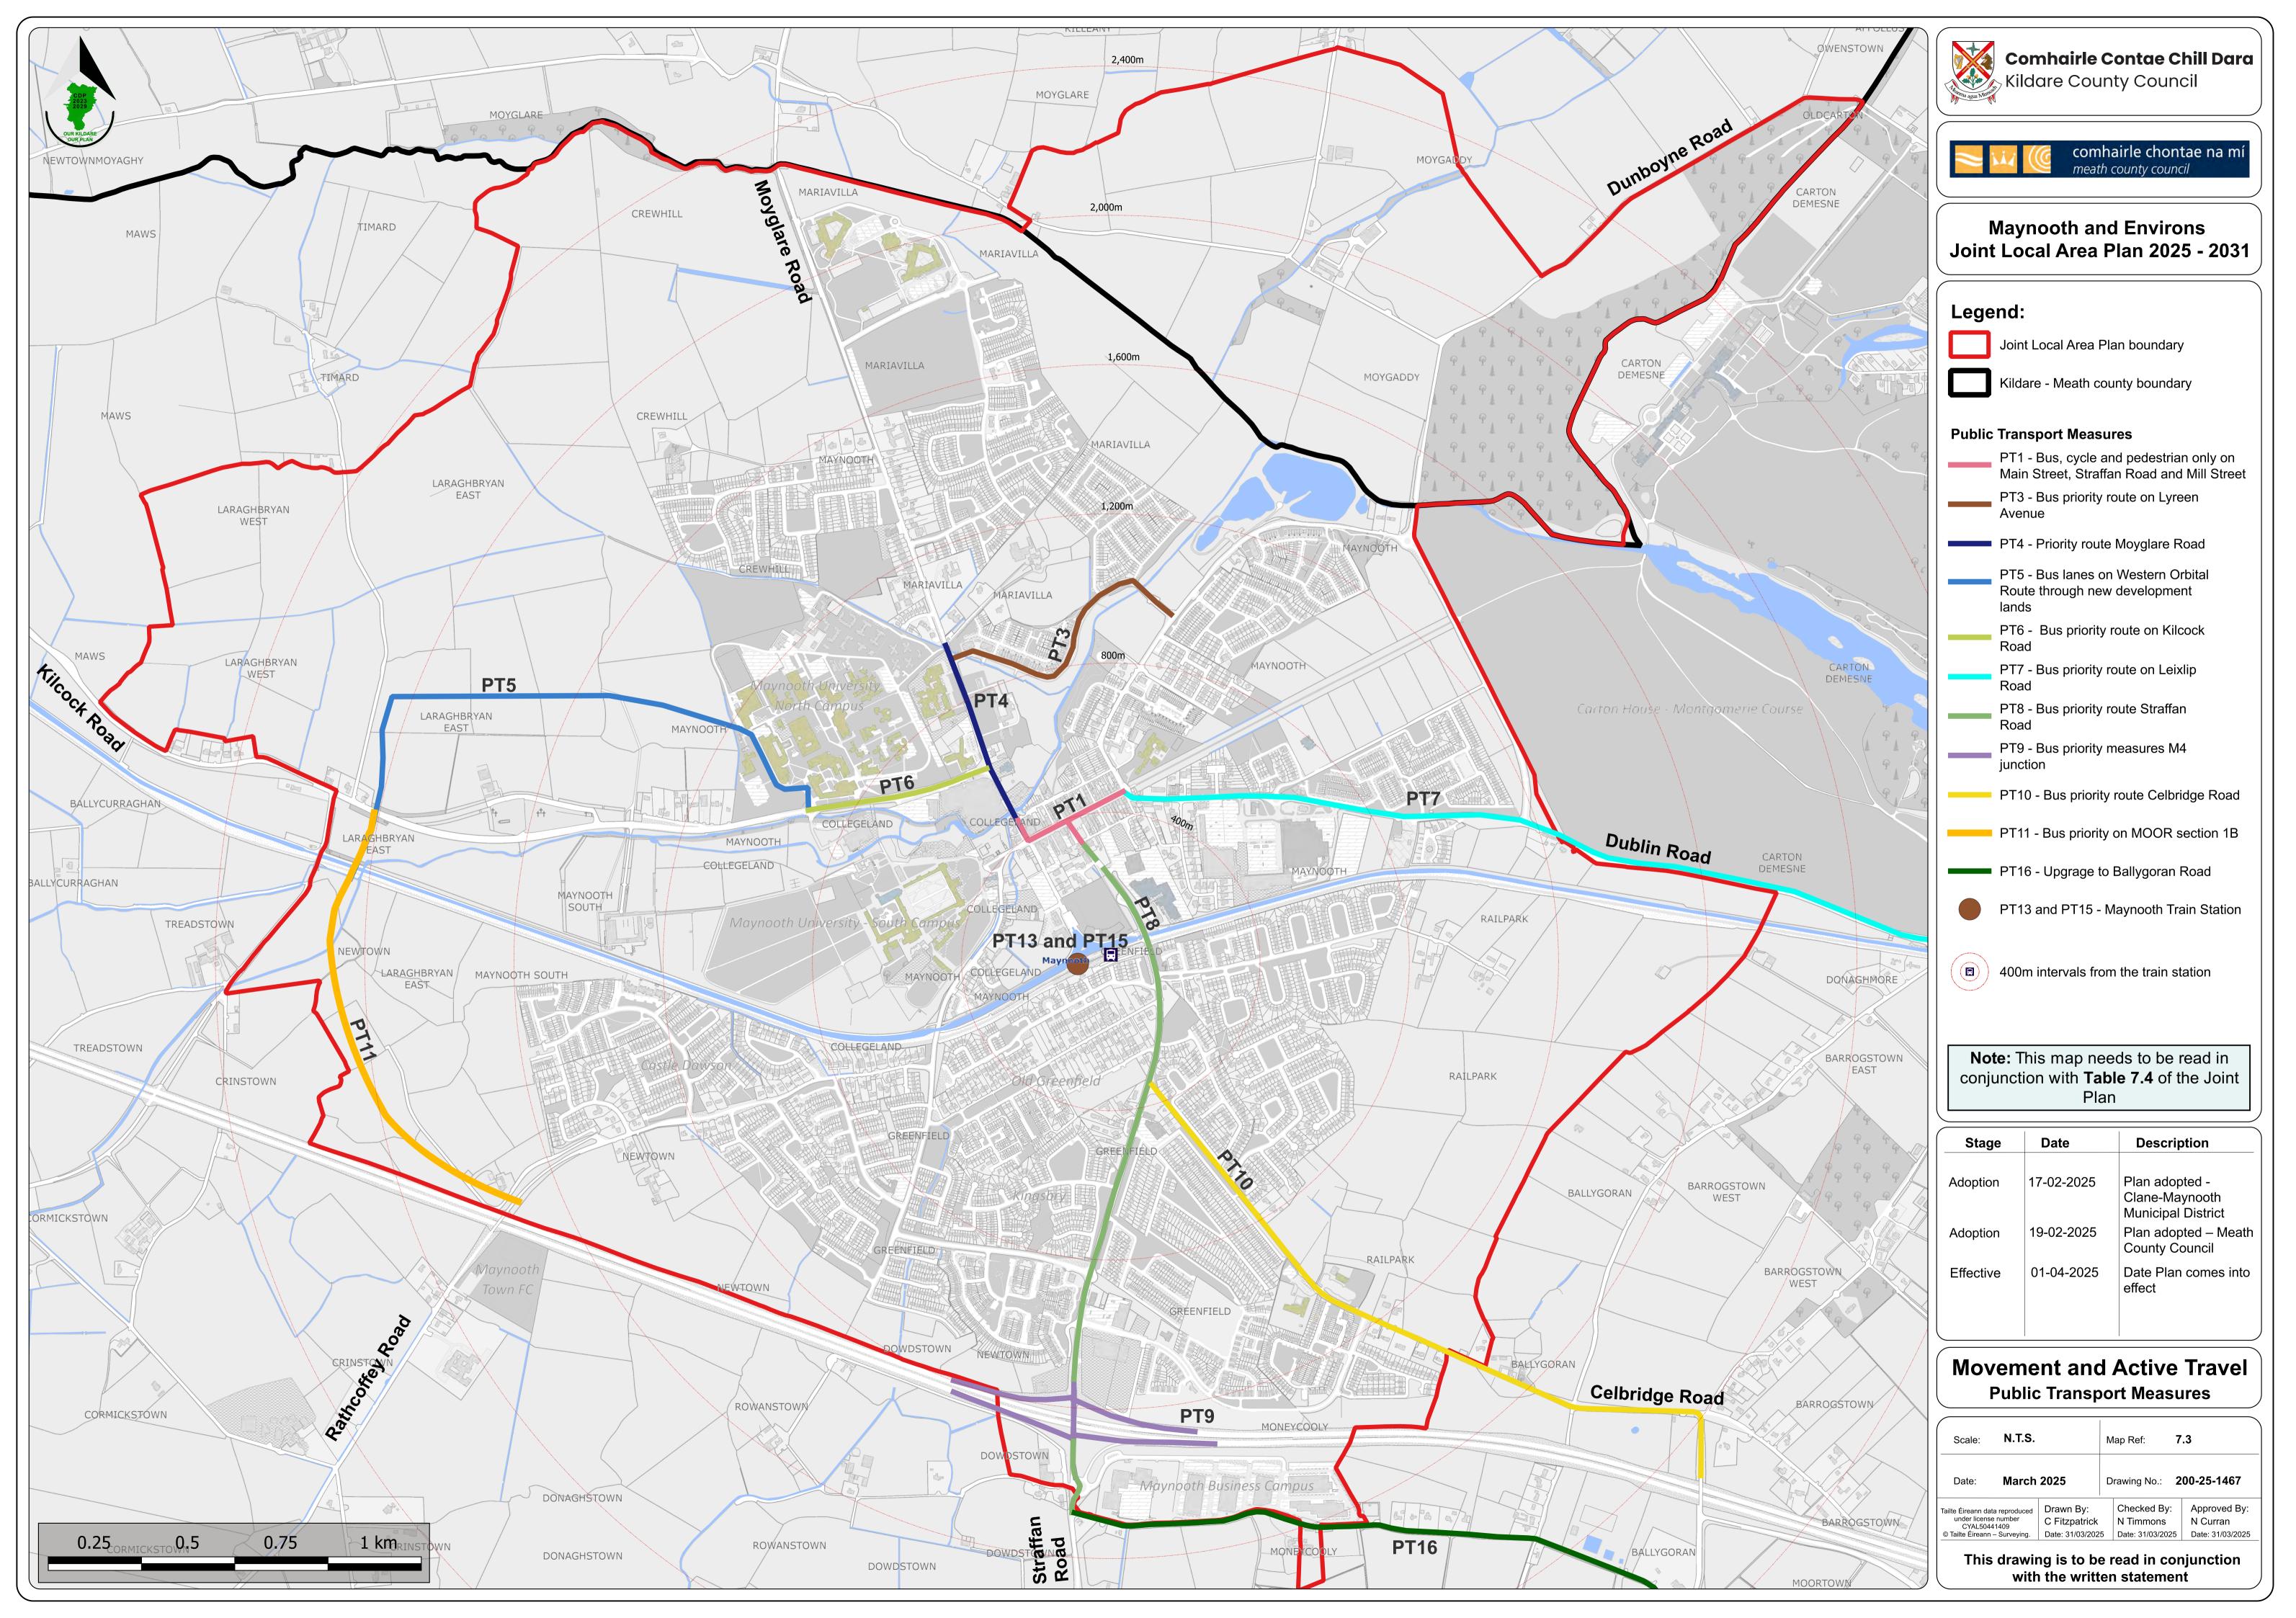

## Maps

| Map 5.1 | Homes and Communities – Strategic Open Space           |
|---------|--------------------------------------------------------|
| Map 7.1 | Movement and Active Travel – Permeability Measures     |
| Map 7.2 | Movement and Active Travel – Cycling Measures          |
| Map 7.3 | Movement and Active Travel – Public Transport Measures |
| Map 7.4 | Movement and Active Travel – Road Measures             |
| Map 7.5 | Movement and Active Travel – Parking Measures          |
| Map 8.1 | Built Heritage and Archaeology                         |
| Map 8.2 | Built Heritage and Archaeology – Town Centre           |
| Map 9.1 | Green and Blue Infrastructure                          |